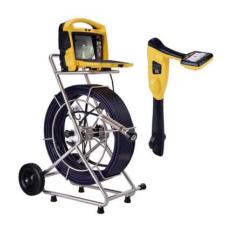

**Trumbull SWCD** 

520 W. Main St., Suite 3 Cortland, OH 44410

Phone: 330-637-2056 option 3 Fax: 330-637-0071 Trumbull SWCD now offers drain tile scoping and locating services to farmers and landowners in Trumbull County. District staff will assist landowners with locating clogs and breaks in drainage tile from 2.25" - 4" in diameter and up to 200' in length.